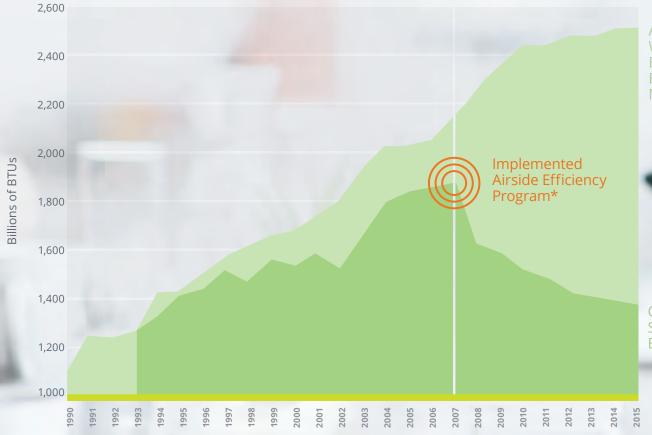

Buildings Support Core Mission

0

As is: Without Any Energy Efficiency Measures

Current Status of Energy Levels

\* Aircuity is the most impactful efficiency measure.