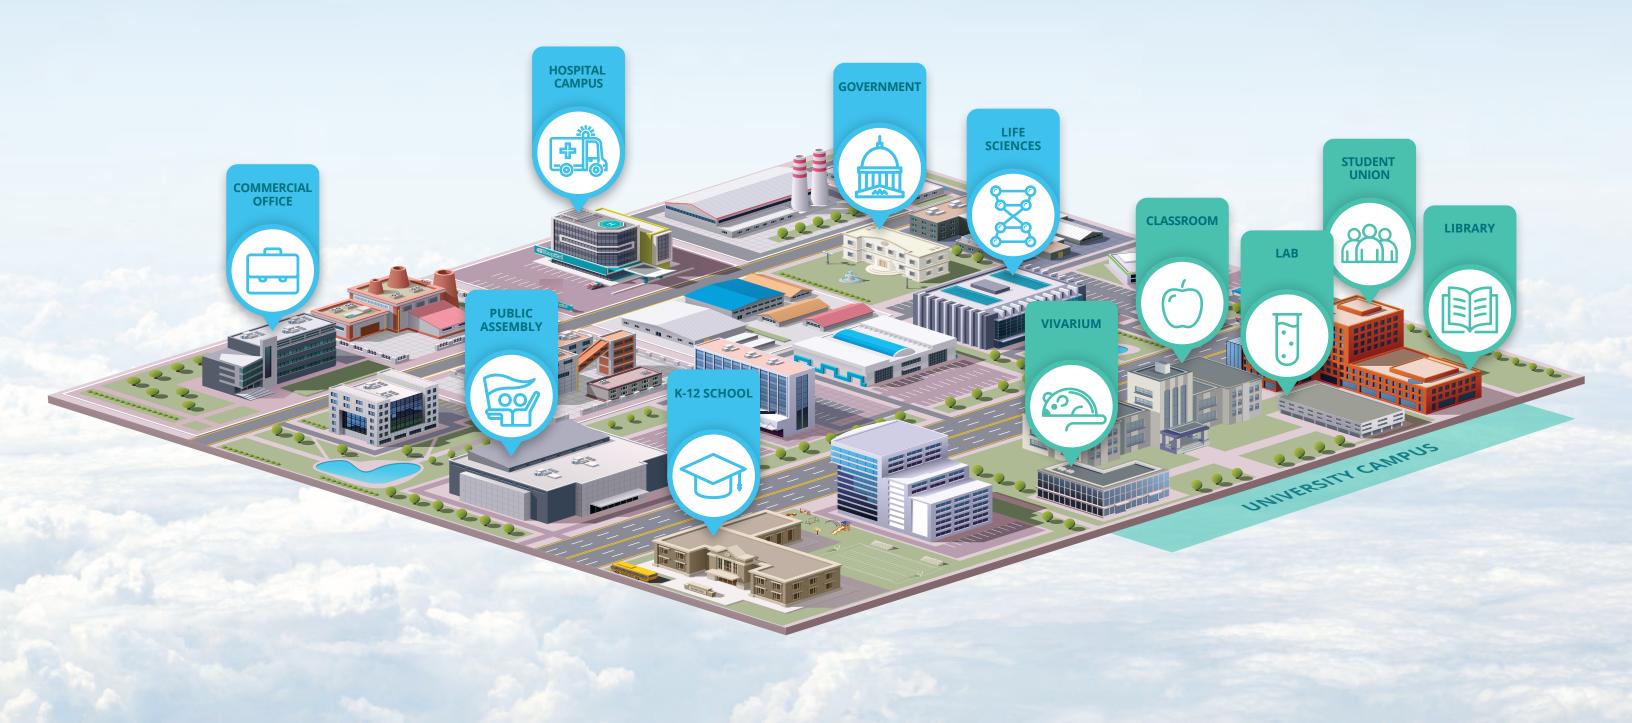

### Markets and Applications

A wide variety of buildings and environments benefit from Aircuity.